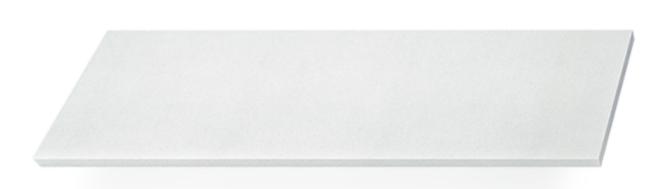

# Kitchen & BBQ Benchtop

## **Kitchen & BBQ Benchtop Panel**

The ShapeShift benchtops are engineered to minimise and eliminate hazardous Crystalline silica dust, meeting regulatory standards in Australia while maintaining the look and durability of GRC light glass fibre concrete material; the advanced formulation uses materials to support sustainability targets without compromising design flexibility.

#### Kitchen & BBQ Benchtop Panel