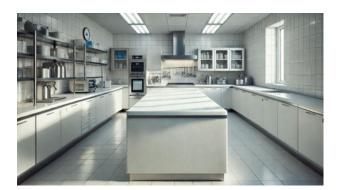

## **Kitchen & BBQ Benchtop Panel**

The ShapeShift benchtops are engineered to minimise and eliminate hazardous Crystalline silica dust, meeting regulatory standards in Australia while maintaining the look and durability of GRC light glass fibre concrete material; the advanced formulation uses materials to support sustainability targets without compromising design flexibility.

#### Kitchen & BBQ Benchtop Panel