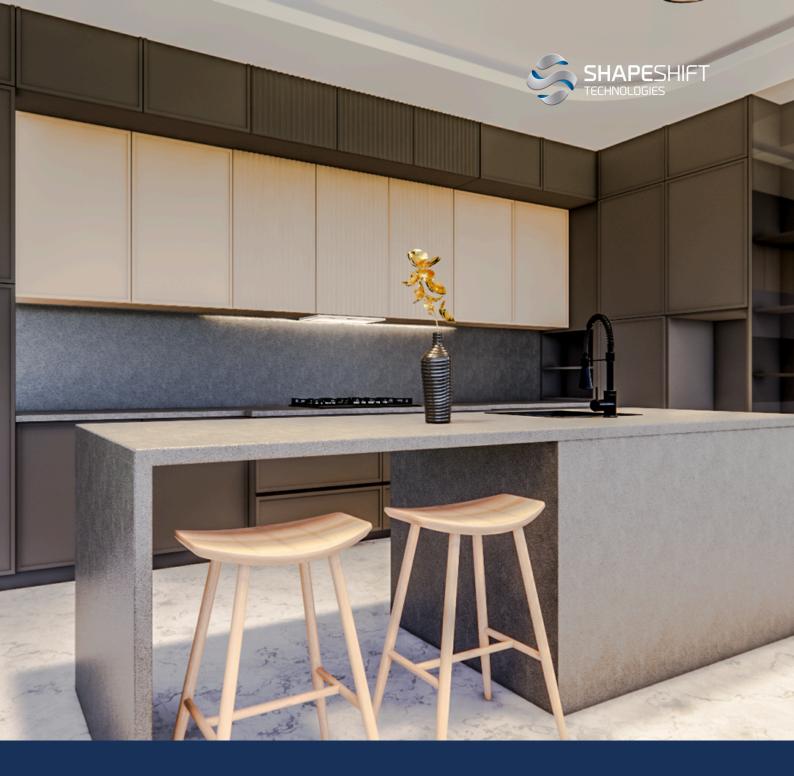

# Kitchen & BBQ Benchtop

## **Kitchen & BBQ Benchtop Panel**

The ShapeShift benchtops are engineered to minimise and eliminate hazardous Crystalline silica dust, meeting regulatory standards in Australia while maintaining the look and durability of GRC light glass fibre concrete material; the advanced formulation uses materials to support sustainability targets without compromising design flexibility.

#### Kitchen & BBQ Benchtop Panel