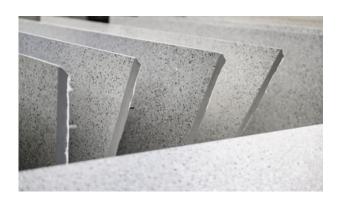

#### **Materials**

#### **Standard RC (Reinforced Concrete)**

- A composite material made of cement, sand, aggregates, and steel reinforcement for structural strength.
- High durability, load-bearing capacity, and resistance to fire and weather conditions.

#### **Non-Added Crystalline Silica RC**

- Similar to standard reinforced concrete but formulated without additional crystalline silica to reduce health risks associated with silica dust exposure.
- Offers improved safety while maintaining strength and durability.

#### Silica-Free RC

- A sustainable alternative to traditional concrete, using recycled crushed glass as an aggregate instead of silica-based materials.
- Provides high durability, ecofriendliness, and a unique aesthetic with a smooth or polished finish.