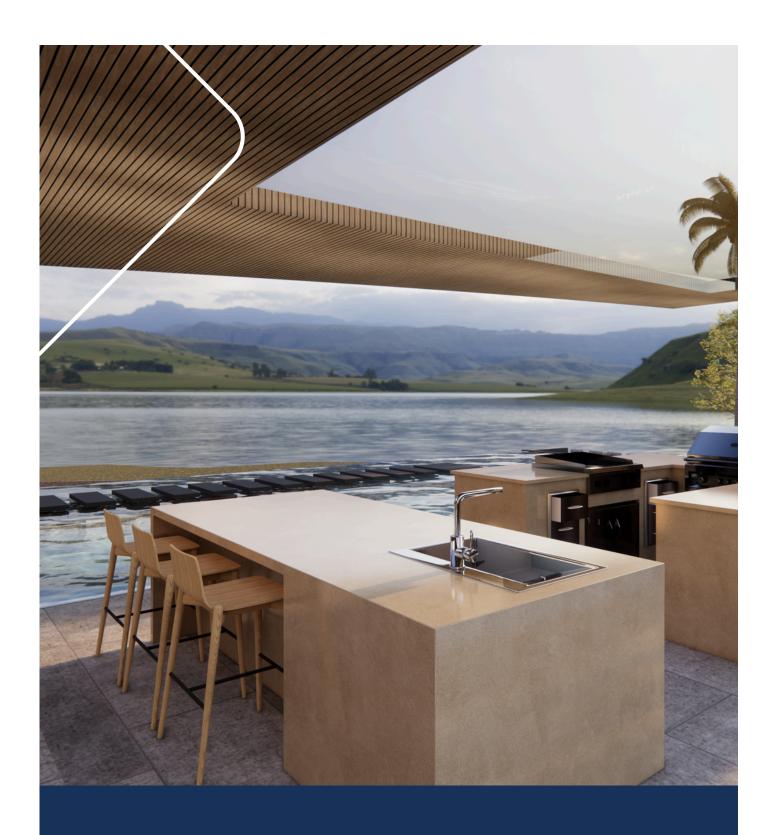

# Kitchen & BBQ Benchtop

## **Kitchen & BBQ Benchtop Panel**

The ShapeShift benchtops are engineered to minimise and eliminate hazardous Crystalline silica dust, meeting regulatory standards in Australia while maintaining the look and durability of GRC light glass fibre concrete material; the advanced formulation uses materials to support sustainability targets without compromising design flexibility.

#### Kitchen & BBQ Benchtop Panel

#### **Modular & Customisable Design**

ShapeShell™ benchtops deliver a premium finish and versatile design options equivalent to traditional engineered stone. Durable and functional, perfect for indoor and outdoor applications.